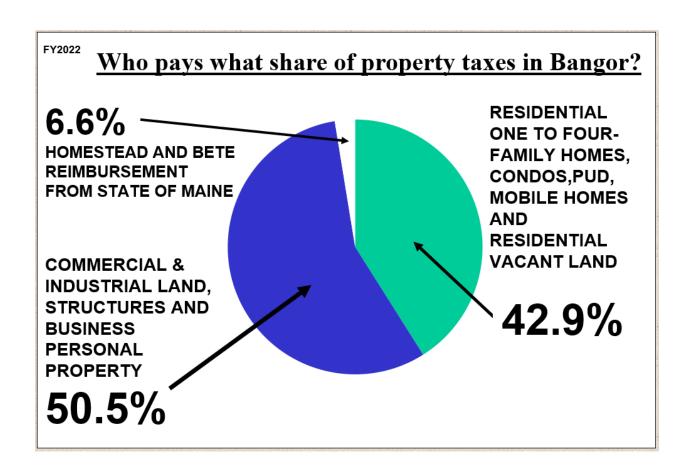

- Graph of tax rates displays a 23-year chart and a 5-year chart. (Page 1)
- Graph of who pays what share of property taxes in Bangor. (Page 2)
- A list and pie chart showing a breakdown of taxable and exempt value. (Page 3)
  - o 65.2% of the City's total valuation is taxable and 34.8% is exempt.
- A list and bar chart showing a breakdown of the exempt real property value. (Page 4)
  - o Benevolent and Charitable organizations are the largest category at \$416 million.
  - The second largest category is Bangor (City and Schools), along with the Penobscot County at a combined value of \$256 million.
  - The homestead exemption, which is typically just a partial exemption, stands at \$123 million. Each category is listed along with the percentage of the total exempt value.
- There are three tables of the Top 25 Taxpayers in Bangor. (Pages 5-7)
  - The first table combines the real and personal property values and reports the total land value, total building or improvement value and the personal property value.
    - For example, GLP Capital, L.P. (a gaming facility lessor on Main Street) has a land and building value, but no personal property value as the gaming operation is owned and operated by HC Bangor, LLC (which is on the list of top 25, but a little further down the list). Each entity's total valuation is reported along with their percentage of the total taxable value. For example, GLP Capital, L.P. represents 2.54% of the city's tax base.
  - The next table reports just the Top 25 Real Property Taxpayers. Please note that
    the second column from the left shows the number of parcels or accounts included
    in the value.
  - The final table reports just the Top 25 Personal Property Taxpayers displaying General Electric Company as the largest.