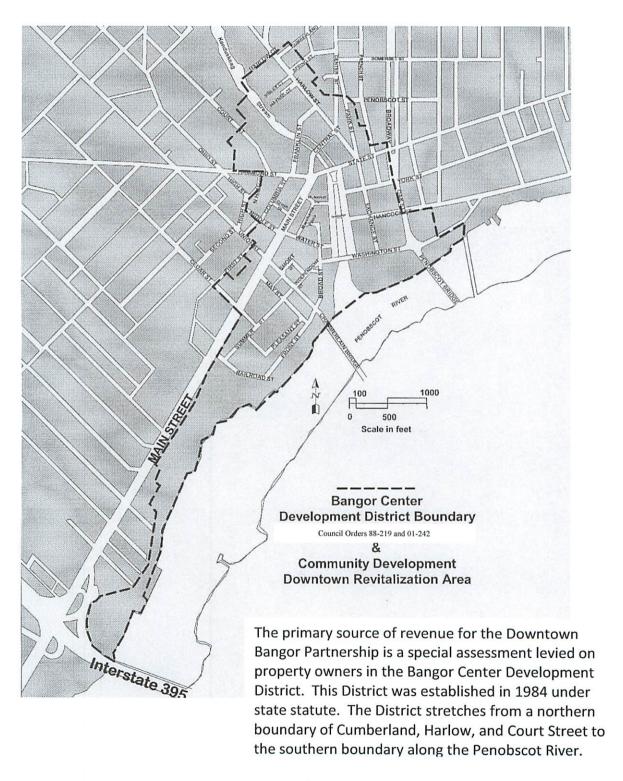

- There are two taxes collected by the city on the real property value within the Bangor Center (Downtown) Development District. For example, within this district a property valued at \$100,000 received a real estate tax bill for \$2,230.00 and received a downtown tax bill for \$53.00. Exempt properties within the district boundaries do not receive a tax bill for the downtown tax. The district map is shown. (Page 33)
- Preliminary 2022 State Valuation Report is a complete annual review performed by Maine Revenue Services. (Pages 34-54)
  - The state valuation is important to both our city/schools due to the distribution of state revenues being partially based on this figure.
  - o Equalization brings a community's State Valuation up to 100% of market value.
  - O Bangor's equalized property value as of April 1, 2020 was \$2,906,950,000, a 2.7% increase over the previous year.
  - The equalization process adjusts the valuation of all communities, which should result in the equitable distribute of state resources.
  - o Bangor's combined study (all qualified sales) Average Ratio was 87% based on sales in 2019 and 2020. About one-half of sales had a ratio above 87% and one-half of sales had a ratio below 87%. The state adjusts our property values up to arrive at the equalized ratio of 100%. The combined study quality rating of 13 is a good rating due to the wide variety of property types in the city. The lower the rating the better as this rating does indicate how well the community's valuation model is performing. For example, the condominium/PUD study showed a quality rating of 8. A low quality rating means the average difference between the assessed value and the most recent sale price for the entire study group is within a smaller, tighter range.
  - O The combined study ratio (includes commercial, industrial, condo/PUD, single residence and multi-residence) was 87%; the residential-only study ratio was 87%; the condo/PUD study ratio was 93%; and the commercial study ratio was 83%. Again, these ratios are calculated using the assessed value as of April 1, 2020.
  - The annual adjustments made by my office to assessed values, based upon recent sales, is intended to move toward a ratio of 100% and a quality rating that is becoming smaller.
  - o There was a general increase to assessed values, as of April 1, 2021, which are not reflected in the above ratios.
- The final section of this document outlines the assessing mission. (Page 55)