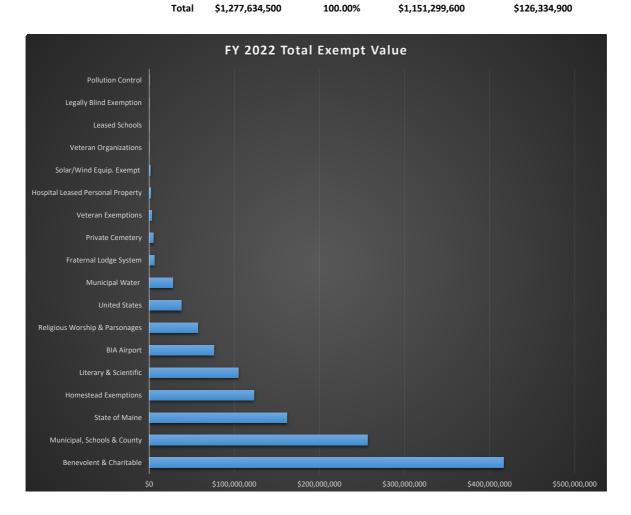

- Graph of tax rates displays a 23-year chart and a 5-year chart. (Page 1)
- Graph of who pays what share of property taxes in Bangor. (Page 2)
- A list and pie chart showing a breakdown of taxable and exempt value. (Page 3)
  - o 65.2% of the City's total valuation is taxable and 34.8% is exempt.
- A list and bar chart showing a breakdown of the exempt real property value. (Page 4)
  - o Benevolent and Charitable organizations are the largest category at \$416 million.
  - The second largest category is Bangor (City and Schools), along with the Penobscot County at a combined value of \$256 million.
  - The homestead exemption, which is typically just a partial exemption, stands at \$123 million. Each category is listed along with the percentage of the total exempt value.
- There are three tables of the Top 25 Taxpayers in Bangor. (Pages 5-7)
  - The first table combines the real and personal property values and reports the total land value, total building or improvement value and the personal property value.
    - For example, GLP Capital, L.P. (a gaming facility lessor on Main Street) has a land and building value, but no personal property value as the gaming operation is owned and operated by HC Bangor, LLC (which is on the list of top 25, but a little further down the list). Each entity's total valuation is reported along with their percentage of the total taxable value. For example, GLP Capital, L.P. represents 2.54% of the city's tax base.
  - The next table reports just the Top 25 Real Property Taxpayers. Please note that
    the second column from the left shows the number of parcels or accounts included
    in the value.
  - The final table reports just the Top 25 Personal Property Taxpayers displaying General Electric Company as the largest.

|                                   | FY 2022 Total Exempt |            | Total Exemption by | Partial Exemption by |
|-----------------------------------|----------------------|------------|--------------------|----------------------|
| Exemption/Type                    | <u>Value</u>         | % of Total | <u>Statute</u>     | <u>Statute</u>       |
| Benevolent & Charitable           | \$416,172,000        | 32.574%    | \$416,172,000      |                      |
| Municipal, Schools & County       | \$256,326,500        | 20.063%    | \$256,326,500      |                      |
| State of Maine                    | \$161,890,000        | 12.671%    | \$161,890,000      |                      |
| Homestead Exemptions              | \$123,080,900        | 9.633%     |                    | \$123,080,900        |
| Literary & Scientific             | \$104,518,600        | 8.181%     | \$104,518,600      |                      |
| BIA Airport                       | \$75,913,700         | 5.942%     | \$75,913,700       |                      |
| Religious Worship & Parsonages    | \$57,243,600         | 4.480%     | \$57,243,600       |                      |
| United States                     | \$37,487,200         | 2.934%     | \$37,487,200       |                      |
| Municipal Water                   | \$27,505,800         | 2.153%     | \$27,505,800       |                      |
| Fraternal Lodge System            | \$5,893,000          | 0.461%     | \$5,893,000        |                      |
| Private Cemetery                  | \$4,749,500          | 0.372%     | \$4,749,500        |                      |
| Veteran Exemptions                | \$3,206,000          | 0.251%     |                    | \$3,206,000          |
| Hospital Leased Personal Property | \$1,651,600          | 0.129%     | \$1,651,600        |                      |
| Solar/Wind Equip. Exempt          | \$1,486,000          | 0.116%     | \$1,486,000        |                      |
| Veteran Organizations             | \$288,000            | 0.023%     | \$288,000          |                      |
| Leased Schools                    | \$131,600            | 0.010%     | \$131,600          |                      |
| Legally Blind Exemption           | \$48,000             | 0.004%     |                    | \$48,000             |
| Pollution Control                 | \$42,500             | 0.003%     | \$42,500           |                      |
|                                   |                      |            |                    |                      |
| Tatal                             | ć4 277 C24 F00       | 100 000/   | ¢4 4E4 300 C00     | ć12C 224 000         |