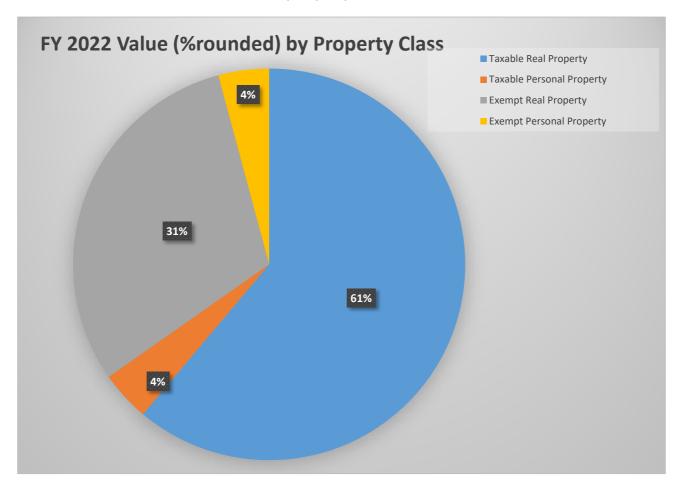

- Graph of tax rates displays a 23-year chart and a 5-year chart. (Page 1)
- Graph of who pays what share of property taxes in Bangor. (Page 2)
- A list and pie chart showing a breakdown of taxable and exempt value. (Page 3)
  - o 65.2% of the City's total valuation is taxable and 34.8% is exempt.
- A list and bar chart showing a breakdown of the exempt real property value. (Page 4)
  - o Benevolent and Charitable organizations are the largest category at \$416 million.
  - The second largest category is Bangor (City and Schools), along with the Penobscot County at a combined value of \$256 million.
  - The homestead exemption, which is typically just a partial exemption, stands at \$123 million. Each category is listed along with the percentage of the total exempt value.
- There are three tables of the Top 25 Taxpayers in Bangor. (Pages 5-7)
  - The first table combines the real and personal property values and reports the total land value, total building or improvement value and the personal property value.
    - For example, GLP Capital, L.P. (a gaming facility lessor on Main Street) has a land and building value, but no personal property value as the gaming operation is owned and operated by HC Bangor, LLC (which is on the list of top 25, but a little further down the list). Each entity's total valuation is reported along with their percentage of the total taxable value. For example, GLP Capital, L.P. represents 2.54% of the city's tax base.
  - The next table reports just the Top 25 Real Property Taxpayers. Please note that
    the second column from the left shows the number of parcels or accounts included
    in the value.
  - The final table reports just the Top 25 Personal Property Taxpayers displaying General Electric Company as the largest.

Respectfully submitted,

Philips. Drew-

Philip S. Drew City Assessor

| <b>Property Classification</b> | FY 2022 Value by Property Class | % of Total |
|--------------------------------|---------------------------------|------------|
| Taxable Real Property          | \$2,549,168,400                 | 61.1%      |
| Taxable Personal Property      | \$172,051,300                   | 4.1%       |
| Exempt Real Property           | \$1,274,807,900                 | 30.6%      |
| Exempt Personal Property       | \$174,069,700                   | 4.2%       |
| Total                          | \$4,170,097,300                 | 100%       |