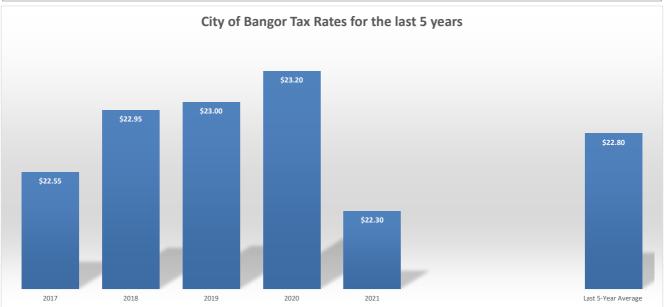

- Graph of tax rates displays a 23-year chart and a 5-year chart. (Page 1)
- Graph of who pays what share of property taxes in Bangor. (Page 2)
- A list and pie chart showing a breakdown of taxable and exempt value. (Page 3)
  - o 65.2% of the City's total valuation is taxable and 34.8% is exempt.
- A list and bar chart showing a breakdown of the exempt real property value. (Page 4)
  - o Benevolent and Charitable organizations are the largest category at \$416 million.
  - The second largest category is Bangor (City and Schools), along with the Penobscot County at a combined value of \$256 million.
  - The homestead exemption, which is typically just a partial exemption, stands at \$123 million. Each category is listed along with the percentage of the total exempt value.
- There are three tables of the Top 25 Taxpayers in Bangor. (Pages 5-7)
  - The first table combines the real and personal property values and reports the total land value, total building or improvement value and the personal property value.
    - For example, GLP Capital, L.P. (a gaming facility lessor on Main Street) has a land and building value, but no personal property value as the gaming operation is owned and operated by HC Bangor, LLC (which is on the list of top 25, but a little further down the list). Each entity's total valuation is reported along with their percentage of the total taxable value. For example, GLP Capital, L.P. represents 2.54% of the city's tax base.
  - The next table reports just the Top 25 Real Property Taxpayers. Please note that
    the second column from the left shows the number of parcels or accounts included
    in the value.
  - The final table reports just the Top 25 Personal Property Taxpayers displaying General Electric Company as the largest.