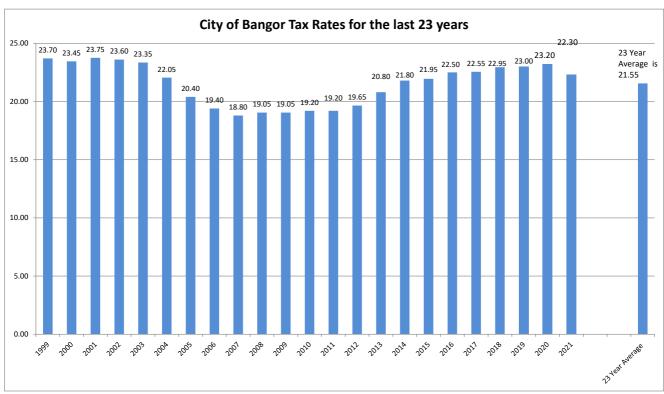

- Graph of tax rates displays a 23-year chart and a 5-year chart. (Page 1)
- Graph of who pays what share of property taxes in Bangor. (Page 2)
- A list and pie chart showing a breakdown of taxable and exempt value. (Page 3)
  - o 65.2% of the City's total valuation is taxable and 34.8% is exempt.
- A list and bar chart showing a breakdown of the exempt real property value. (Page 4)
  - o Benevolent and Charitable organizations are the largest category at \$416 million.
  - The second largest category is Bangor (City and Schools), along with the Penobscot County at a combined value of \$256 million.
  - The homestead exemption, which is typically just a partial exemption, stands at \$123 million. Each category is listed along with the percentage of the total exempt value.
- There are three tables of the Top 25 Taxpayers in Bangor. (Pages 5-7)
  - The first table combines the real and personal property values and reports the total land value, total building or improvement value and the personal property value.
    - For example, GLP Capital, L.P. (a gaming facility lessor on Main Street) has a land and building value, but no personal property value as the gaming operation is owned and operated by HC Bangor, LLC (which is on the list of top 25, but a little further down the list). Each entity's total valuation is reported along with their percentage of the total taxable value. For example, GLP Capital, L.P. represents 2.54% of the city's tax base.
  - The next table reports just the Top 25 Real Property Taxpayers. Please note that
    the second column from the left shows the number of parcels or accounts included
    in the value.
  - The final table reports just the Top 25 Personal Property Taxpayers displaying General Electric Company as the largest.